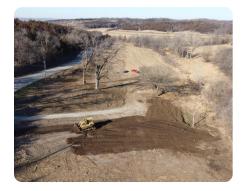

## **PROPERTY SUMMARY**

Hidden in the bluffs around Crescent, IA, this residential lot is just what the doctor ordered! Secluded from the hustle and bustle of town, but still only 15 minutes from the nearest supercenter, these homesites are THE place to lay down some roots! The small, spring-fed creek to the north provides a natural weather barrier and adds to the scenic nature of the lots. This lot was surveyed at 2.125 +/- acres, with neighboring lots surveyed between 2.1-2.6 acres.