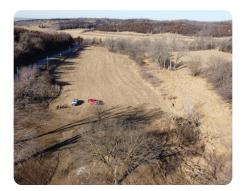

## **PROPERTY SUMMARY**

Hidden in the bluffs around Crescent, IA, this residential lot is just what the doctor ordered! Secluded from the hustle and bustle of town, but still only 15 minutes from the nearest supercenter, these homesites are THE place to lay down some roots! The small, spring-fed creek to the north provides a natural weather barrier and adds to the scenic nature of the lots. This lot was surveyed at 2.125 +/- acres, with neighboring lots surveyed between 2.1-2.6 acres.