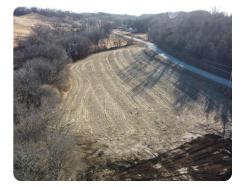

## **PROPERTY SUMMARY**

Hidden in the bluffs around Crescent, IA, this residential lot is just what the doctor ordered! Secluded from the hustle and bustle of town, but still only 15 minutes from the nearest supercenter, these homesites are THE place to lay down some roots! The small, spring-fed creek to the north provides a natural weather barrier and adds to the scenic nature of the lots. This lot was surveyed at 2.125 +/- acres, with neighboring lots surveyed between 2.1-2.6 acres.