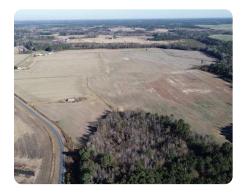

#### **PROPERTY SUMMARY**

The McNeill Farm is a sprawling 292 acre property with a 174 acres of cleared farm land, three homes, a pond, mixed merchantable timber and just under one mile of creek frontage.

The 174 acres of cleared cropland produces a generous income from the established farm lease.