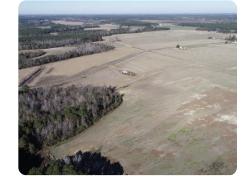

#### **PROPERTY SUMMARY**

The McNeill Farm is a sprawling 292 acre property with a 174 acres of cleared farm land, three homes, a pond, mixed merchantable timber and just under one mile of creek frontage.

The 174 acres of cleared cropland produces a generous income from the established farm lease.