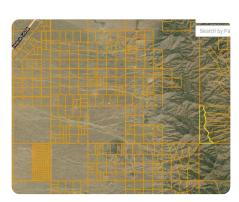

#### **PROPERTY SUMMARY**

119 acres in the Peacock Mtn range. Views in every direction!!! Take your Toys and Enjoy. Wildlife everywhere!!! Quail, Coyotes, Mule Deer and other critters. Borders AZ State Land. Very hilly terrain. North of I-40, NE of Kingman.

Please call me for more details. The owner 'Truong' has another 290 acres bordering National Forest about a mile away. Please use ON-X Mapping to find these properties and the properties corners. I have maps in the photo section.