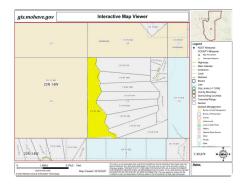

#### **PROPERTY SUMMARY**

119 acres in the Peacock Mtn range. Views in every direction!!! Take your Toys and Enjoy. Wildlife everywhere!!! Quail, Coyotes, Mule Deer and other critters. Borders AZ State Land. Very hilly terrain. North of I-40, NE of Kingman.

Please call me for more details. The owner 'Truong' has another 290 acres bordering National Forest about a mile away. Please use ON-X Mapping to find these properties and the properties corners. I have maps in the photo section.