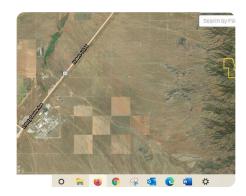

## Mojave County North of Kingman 320 Acre Peacock Mtn Ranch

320 +/- Acres | Mohave County, AZ | \$180,000

## **PROPERTY SUMMARY**

Borders AZ State Trust Lands!!! This is your chance to own a mountain top! Approximately 320 acres of the Peacock Mtn Range, bordering Peacock Mountain, featuring views, views, and more views! Wildlife-Quail, Mule Deer, and other critters. Bring your Toys and Enjoy!!! Hike all day long. 5,500' to 6,300' elv. I'll be up there in the next 2 weeks to obtain photos and more words to describe the property. One needs to use ON-X mapping to find the property and the properties corners. Owners last name is Truong. There is another 119 acres that the owner owns near by. Please give me a call for more details.