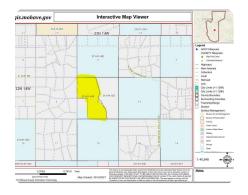

## Mojave County North of Kingman 320 Acre Peacock Mtn Ranch

320 +/- Acres | Mohave County, AZ | \$180,000

## **PROPERTY SUMMARY**

Borders AZ State Trust Lands!!! This is your chance to own a mountain top! Approximately 320 acres of the Peacock Mtn Range, bordering Peacock Mountain, featuring views, views, and more views! Wildlife-Quail, Mule Deer, and other critters. Bring your Toys and Enjoy!!! Hike all day long. 5,500' to 6,300' elv. I'll be up there in the next 2 weeks to obtain photos and more words to describe the property. One needs to use ON-X mapping to find the property and the properties corners. Owners last name is Truong. There is another 119 acres that the owner owns near by. Please give me a call for more details.