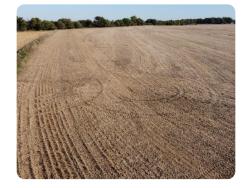

## **PROPERTY SUMMARY**

When you think of lowa farmland, this is it! Lying just outside of McClelland, IA, a few minutes from I-29 if you head north or west, this farm is simply gorgeous. Tiled throughout the low part, and terraced across the hill, this farm is a pure-play production farm! Boasting a CSR2 of 82.4 over the entire 66.45 tax acres. Soil types: Monona silt loam, Napier silt loam, and Ida silt loam (<7%).