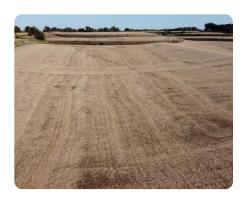

## **PROPERTY SUMMARY**

When you think of lowa farmland, this is it! Lying just outside of McClelland, IA, a few minutes from I-29 if you head north or west, this farm is simply gorgeous. Tiled throughout the low part, and terraced across the hill, this farm is a pure-play production farm! Boasting a CSR2 of 82.4 over the entire 66.45 tax acres. Soil types: Monona silt loam, Napier silt loam, and Ida silt loam (<7%).