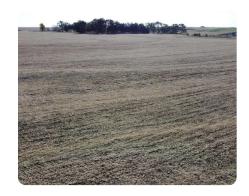

## **PROPERTY SUMMARY**

When you think of lowa farmland, this is it! Lying just outside of McClelland, IA, a few minutes from I-29 if you head north or west, this farm is simply gorgeous. Tiled throughout the low part, and terraced across the hill, this farm is a pure-play production farm! Boasting a CSR2 of 82.4 over the entire 66.45 tax acres. Soil types: Monona silt loam, Napier silt loam, and Ida silt loam (<7%).