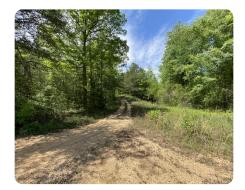

## **PROPERTY SUMMARY**

Timber and recreation property 30 minutes from downtown Tuscaloosa. The land is situated on the north side of Ben Clements Road with multiple points of entry. Well groomed, all-weather, gas well roads provide access throughout the property and to several food plots. Terrain is flat to gently rolling along the ridges and somewhat hilly leading to hardwood draws with intermittent streams. Timber consist of about a 8-10 yr. old natural regeneration. This tract would be a great long term investment and with a little bit of work one could increase the size of the existing food plots and create additional wildlife openings. For more information call Adam Aderholt or Bob Jamison!