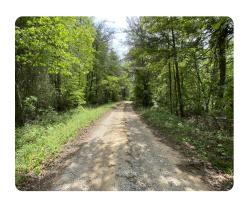

## **PROPERTY SUMMARY**

Timber and recreation property 30 minutes from downtown Tuscaloosa. The land is situated on the north side of Ben Clements Road with multiple points of entry. Well groomed, all-weather, gas well roads provide access throughout the property and to several food plots. Terrain is flat to gently rolling along the ridges and somewhat hilly leading to hardwood draws with intermittent streams. Timber consist of about a 8-10 yr. old natural regeneration. This tract would be a great long term investment and with a little bit of work one could increase the size of the existing food plots and create additional wildlife openings. For more information call Adam Aderholt or Bob Jamison!