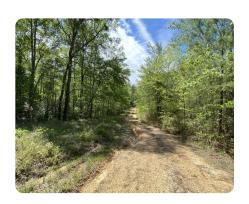

## **PROPERTY SUMMARY**

Timber and recreation property 30 minutes from downtown Tuscaloosa. The land is situated on the north side of Ben Clements Road with multiple points of entry. Well groomed, all-weather, gas well roads provide access throughout the property and to several food plots. Terrain is flat to gently rolling along the ridges and somewhat hilly leading to hardwood draws with intermittent streams. Timber consist of about a 8-10 yr. old natural regeneration. This tract would be a great long term investment and with a little bit of work one could increase the size of the existing food plots and create additional wildlife openings. For more information call Adam Aderholt or Bob Jamison!