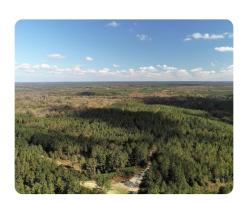

## **PROPERTY SUMMARY**

Located about 7 miles northeast of Woodville, these 368 acres of southwest Mississippi heaven await a new owner. This property has plenty of recreational outdoor sports opportunities in deer hunting, turkey hunting, and small game hunting. There are approximately 285 acres of planted pine between 16 and 20 years old and 60 acres of beautiful mature timber located along the streams and drains. There is also a gorgeous new 5-acre lake The balance is in roads and food plots. This can truly be a special place for you and your family to make memories of a lifetime.