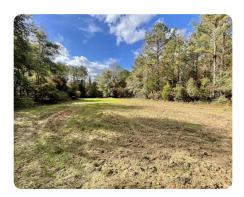

## **PROPERTY SUMMARY**

This waterfront timber and hunting investment near Luverne brings a lot to the table. It has 1.15+/- miles of frontage on Patsaliga Creek, a wide year round creek, 1+/- mile of county road frontage, utilities nearby, multiple food plots, several natural duck ponds, and diverse & mature timber that includes 72+/- acres of 23-25+/- year old pine plantation and 54+/- acres of mature hardwood. This area is known for fantastic deer, turkey, duck, and dove hunting, and this property has it all and more. Feasible divisions may be considered. Please contact Clint Flowers at 855.NLR.LAND for more information.