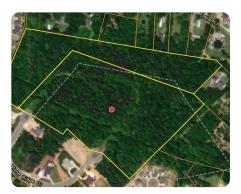

## Stone Ridge Tract

20.58 +/- Acres | Rowan County, NC

ADDRESS

0 Stone Ridge Dr. Salisbury, NC 28146

## **PROPERTY SUMMARY**

Location Location! The Stone Ridge tract consists of 28.02 +/- Acres and a stream located just minutes from Highway 85 in Salisbury. This tract has access to water and sewer at the entrance of the property. That being said this tract is perfect for person to build a private estate or candidate for development tract with two entrances to the property. Access to the property is through Stone Ridge neighborhood. The property is zoned GR-6 and come with a survey. Contact listing agent Chase Blalock for a showing 919-280-5180!