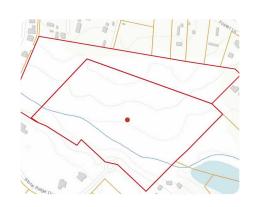

## Stone Ridge Tract

20.58 +/- Acres | Rowan County, NC

ADDRESS

0 Stone Ridge Dr. Salisbury, NC 28146

## **PROPERTY SUMMARY**

Location Location! The Stone Ridge tract consists of 28.02 +/- Acres and a stream located just minutes from Highway 85 in Salisbury. This tract has access to water and sewer at the entrance of the property. That being said this tract is perfect for person to build a private estate or candidate for development tract with two entrances to the property. Access to the property is through Stone Ridge neighborhood. The property is zoned GR-6 and come with a survey. Contact listing agent Chase Blalock for a showing 919-280-5180!