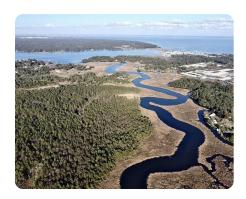

## **PROPERTY SUMMARY**

This versatile waterfront tract offers endless development potential with quick access to Dog River and Mobile Bay. Ideal for residential, commercial, light industrial, campground, equestrian, or marine uses, it's located minutes from I-10, downtown Mobile, the port, and Brookley Field airport. The property features 4,000± feet of navigable frontage on Alligator Bayou, 600± feet on Dog River Road, 6,100± feet on Old Rangeline Road, and 1,780± feet on Riverview Point Drive, plus frontage within Riverview Oaks subdivision. Utilities are available at multiple points, and merchantable timber could help fund development. Enjoy boating access to Fairhope, Orange Beach, Dauphin Island, and the Mobile Delta. Located in an area of mixed-use and million-dollar homes, this unincorporated, unzoned tract offers rare flexibility. Divisions considered based on feasibility and county regulations. Showings by appointment only.