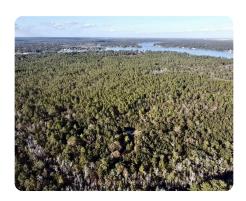

## **PROPERTY SUMMARY**

This versatile waterfront tract offers endless development potential with quick access to Dog River and Mobile Bay. Ideal for residential, commercial, light industrial, campground, equestrian, or marine uses, it's located minutes from I-10, downtown Mobile, the port, and Brookley Field airport. The property features 4,000± feet of navigable frontage on Alligator Bayou, 600± feet on Dog River Road, 6,100± feet on Old Rangeline Road, and 1,780± feet on Riverview Point Drive, plus frontage within Riverview Oaks subdivision. Utilities are available at multiple points, and merchantable timber could help fund development. Enjoy boating access to Fairhope, Orange Beach, Dauphin Island, and the Mobile Delta. Located in an area of mixed-use and million-dollar homes, this unincorporated, unzoned tract offers rare flexibility. Divisions considered based on feasibility and county regulations. Showings by appointment only.