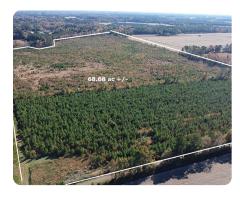

## Timber, deer, turkey hunting investment

68.5 +/- Acres | Columbus County, NC

ADDRESS 0 Broadway Rd. Chadbourn, NC 28431

**LOCATION** 1773 broadway rd chadbourn nc

## **PROPERTY SUMMARY**

Pine timber investment with outstanding deer and turkey hunting. 45 minutes to NC and SC Beaches (Wilmington, Topsail, N. Myrtle Beach, Little River)

nationalland.com/listing/timber-deer-turkey-hunting-investment