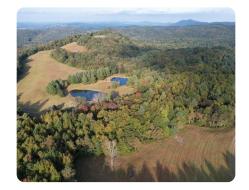

## **PROPERTY SUMMARY**

A rare find 160acre Mountain Top property. Uncommonly found but unique to this property the majority of the land is accessible by 2wd passenger vehicle. This property features Pastureland, meadows, two stocked ponds, mountain streams, variety of timber and an occasional rock-outcropping. This property adjoins Doughton Park and the Blue Ridge Parkway located in Alleghany county NC. Call Broker Billy Parker 704-575-9750 to schedule a showing. The views from this land are breathtaking while this scenic environment rest just beneath the clouds at 3449ft elevation, almost heaven.