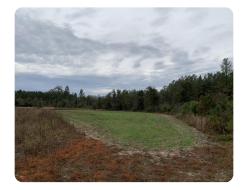

Timber stands consist of a mix of merchantable pine stands, hardwoods, and pre merchantable natural regeneration. This property was previously farmed so opportunities exist to re-establish a farm lease, convert additional acreage into agriculture. or establish additional timber stands.