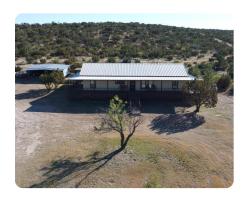

## **PROPERTY SUMMARY**

Diamond 4G Ranch is the perfect 640-acre hunting and cattle ranch only 60 miles from Midland! This ranch has stunning views with 150 feet of elevation change from canyon bottoms to the plateaus. This terrain change provides for excellent vegetation variety from mesquite and cedar to buffalo grass and little bluestem! Beautiful 3 bedroom 2 bath ranch house with wrap-around porch, granite clad kitchen with stainless appliances, wood-burning fireplace, and master suite with walk-in closet and jetted tub! Camp includes covered parking, an outdoor cooking area, storage, and RV hookups. For the livestock operator, there are recently built working and sorting pens and 2 traps around 7.5 acres each. This area is known for exceptional hunting for whitetail deer! You'll find strategically placed stands with feeders and the ranch is well watered with ponds in the bottoms and several troughs. Other wildlife includes turkey, quail, dove, ducks, and plenty of varmints! This ranch has it all!