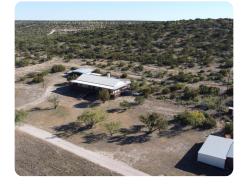

## **PROPERTY SUMMARY**

Diamond 4G Ranch is the perfect 640-acre hunting and cattle ranch only 60 miles from Midland! This ranch has stunning views with 150 feet of elevation change from canyon bottoms to the plateaus. This terrain change provides for excellent vegetation variety from mesquite and cedar to buffalo grass and little bluestem! Beautiful 3 bedroom 2 bath ranch house with wrap-around porch, granite clad kitchen with stainless appliances, wood-burning fireplace, and master suite with walk-in closet and jetted tub! Camp includes covered parking, an outdoor cooking area, storage, and RV hookups. For the livestock operator, there are recently built working and sorting pens and 2 traps around 7.5 acres each. This area is known for exceptional hunting for whitetail deer! You'll find strategically placed stands with feeders and the ranch is well watered with ponds in the bottoms and several troughs. Other wildlife includes turkey, quail, dove, ducks, and plenty of varmints! This ranch has it all!