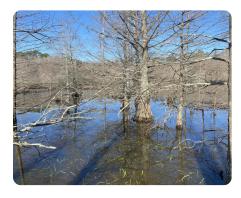

#### **PROPERTY SUMMARY**

This 159+/- acre property is located in Cleveland County, Arkansas just west of the community of Rowell and southeast of Rison. The property consists of 82 acres of 8-year-old plantation pine, 62 acres of hardwood re-growth, 4 acres of older natural pine, and 12 acres of wetland areas. This tract offers excellent habitat for whitetail deer and with the wetland areas, there may be some waterfowl that occasionally use the property. There are plenty of deer signs throughout the tract and the hunting is above average for the area. The timber will continue to grow and will be a long-term timber investment. Interior access in the tract is average and most accessible by ATV. Access is off Rowell Road and just east of Hwy 63. This property would make a great stand along with a recreational tract for an individual or family in an area abundant with wildlife.