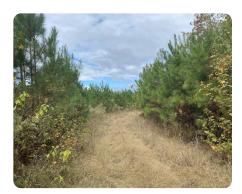

#### **PROPERTY SUMMARY**

This 159+/- acre property is located in Cleveland County, Arkansas just west of the community of Rowell and southeast of Rison. The property consists of 82 acres of 8-year-old plantation pine, 62 acres of hardwood re-growth, 4 acres of older natural pine, and 12 acres of wetland areas. This tract offers excellent habitat for whitetail deer and with the wetland areas, there may be some waterfowl that occasionally use the property. There are plenty of deer signs throughout the tract and the hunting is above average for the area. The timber will continue to grow and will be a long-term timber investment. Interior access in the tract is average and most accessible by ATV. Access is off Rowell Road and just east of Hwy 63. This property would make a great stand along with a recreational tract for an individual or family in an area abundant with wildlife.