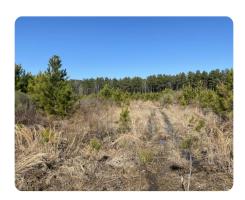

#### **PROPERTY SUMMARY**

This 159+/- acre property is located in Cleveland County, Arkansas just west of the community of Rowell and southeast of Rison. The property consists of 82 acres of 8-year-old plantation pine, 62 acres of hardwood re-growth, 4 acres of older natural pine, and 12 acres of wetland areas. This tract offers excellent habitat for whitetail deer and with the wetland areas, there may be some waterfowl that occasionally use the property. There are plenty of deer signs throughout the tract and the hunting is above average for the area. The timber will continue to grow and will be a long-term timber investment. Interior access in the tract is average and most accessible by ATV. Access is off Rowell Road and just east of Hwy 63. This property would make a great stand along with a recreational tract for an individual or family in an area abundant with wildlife.