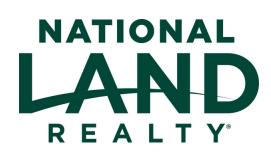

## **PROPERTY SUMMARY**

PRICE REDUCTION. AGAIN!!! Seller wants this property SOLD! West of Fence Lake is one of the best hunting properties in all of Unit 12. Our 645-acre parcel with a 40 acre State Lease really brings in the Big Game- Elk & Deer. Unbelievable WATER SYSTEM. New well 950' with Solar Water Pump. 4 Self Watering Troughs on Property. 5,000 Gallon Water Tank! The owner put in a large food plot in the past years. Some very nice Mulies in the area as well. I could not believe all the elk rubs I saw on this property. Huge ones!! Secluded. NO HOA's. NO CCR's. Bring up your RV and Park it!! Huge old Pinion Trees! Property is very well treed. OFF GRID!! Approx. 8'x8"x40'cantainer will convey as well.