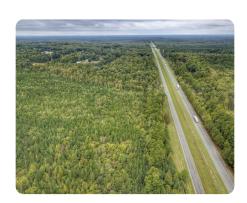

## **PROPERTY SUMMARY**

The Siler City Tract consists of 103.54 +/- Acres in Chatham County NC located just two miles from downtown Siler City. This tract has a lot to offer with road frontage along Harold Andrews Road along with over 1,300 +/- feet of road frontage along HWY 421. Throughout the property you will find mixed timber along with two houses and a shop building. The houses and the shop are being sold as is condition and are not considered of any value in the sale. The left boundary of the tract is bordered by a power transmission line which would make the property a great opportunity for a solar energy tract or development tract. The possibilities for the this property are endless due to its location and topography. The tract is only thirty miles to Greensboro and eighteen miles to downtown Pittsboro NC. Contact Listing agent Chase Blalock to schedule a showing 919-280-5180.