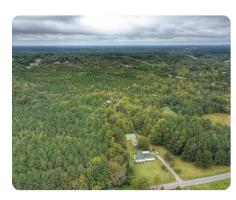

## **PROPERTY SUMMARY**

The Siler City Tract consists of 103.54 +/- Acres in Chatham County NC located just two miles from downtown Siler City. This tract has a lot to offer with road frontage along Harold Andrews Road along with over 1,300 +/- feet of road frontage along HWY 421. Throughout the property you will find mixed timber along with two houses and a shop building. The houses and the shop are being sold as is condition and are not considered of any value in the sale. The left boundary of the tract is bordered by a power transmission line which would make the property a great opportunity for a solar energy tract or development tract. The possibilities for the this property are endless due to its location and topography. The tract is only thirty miles to Greensboro and eighteen miles to downtown Pittsboro NC. Contact Listing agent Chase Blalock to schedule a showing 919-280-5180.