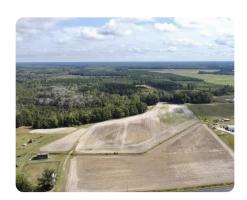

## **PROPERTY SUMMARY**

Located on NC-43 just 20 minutes from Greenville and 25 minutes from New Bern lies this diverse 56+/- acre farm. This property has approx 36+/- acres of cleared land and 20+/- acres of Timber. Whether you are looking a parcel to build your dream home with significant road frontage or invest in a recreational property to enjoy some ATV riding, Hunting, or Farming this tract of land is a MUST SEE!