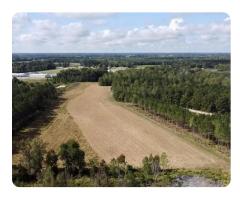

## **PROPERTY SUMMARY**

Located on NC-43 just 20 minutes from Greenville and 25 minutes from New Bern lies this diverse 56+/- acre farm. This property has approx 36+/- acres of cleared land and 20+/- acres of Timber. Whether you are looking a parcel to build your dream home with significant road frontage or invest in a recreational property to enjoy some ATV riding, Hunting, or Farming this tract of land is a MUST SEE!