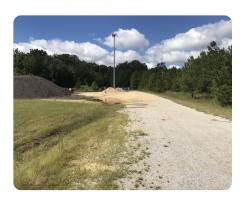

#### **PROPERTY SUMMARY**

This property is ideally located in a growing commercial development area. It has approximately 800 feet of frontage along the Mixed Use Commercial Corridor of East Main (Hwy 178) and S. Eason Blvd. It is only minutes from Hwy 45 and I-22. Call today to learn more about this opportunity!