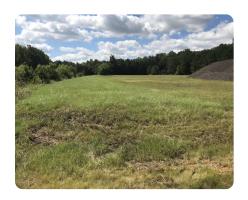

#### **PROPERTY SUMMARY**

This property is ideally located in a growing commercial development area. It has approximately 800 feet of frontage along the Mixed Use Commercial Corridor of East Main (Hwy 178) and S. Eason Blvd. It is only minutes from Hwy 45 and I-22. Call today to learn more about this opportunity!