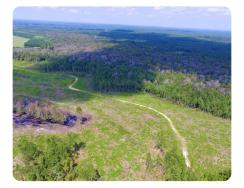

## **PROPERTY SUMMARY**

Offering Turnbull Plantation- a 150+/- acre tract with abundant wildlife perfect for the recreational buyer. Deer hunt, turkey hunt! There are approximately 40 acres of timber that has been cut on the property leaving it open and easily accessible. The remaining land is a mix of mature planted pine and hardwood mix. The Eastern portion of the property is a great natural wildlife area with hardwoods and thick areas for cover. In the back of the property you'll find a gorgeous stand of merchantable plantation pine ready for thinning or final harvest. There are newly rocked roads cut through offering a great recreational value. If you have considered investing in land AND being able to enjoy it, this is the one! Located only 30 minutes from Fayetteville and 1.5 hour from Wilmington/Wrightsville Beach.