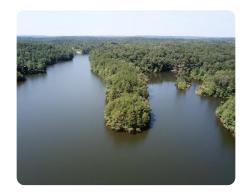

## **PROPERTY SUMMARY**

Sawtooth Branch is a private gated community on 240 acres in the rolling hills of northern Chilton County. All 35 lots face the 3.5 mile shoreline of the 40 acre lake in this naturally gorgeous setting. Amenities include: full time caretaker housed on the property for security, main entry gate equipped with an automatic operator and value of the real estate includes not only fee simple title to the individual lot, but also an undivided interest in the portion of the 240 acre parcel that is the common area and the improvements thereon. The lake was constructed, and is managed and maintained to provide excellent fishing for bream and bass. The views of the lake are spectacular. Each lot is private and scenic with plenty of waterfront for enjoying the lake. More lots are available, priced from \$40,000 to \$110,000.