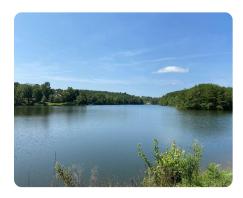

## **PROPERTY SUMMARY**

Sawtooth Branch is a private gated community on 240 acres in the rolling hills of northern Chilton County. All 35 lots face the 3.5 mile shoreline of the 40 acre lake in this naturally gorgeous setting. Amenities include: full time caretaker housed on the property for security, main entry gate equipped with an automatic operator and value of the real estate includes not only fee simple title to the individual lot, but also an undivided interest in the portion of the 240 acre parcel that is the common area and the improvements thereon. The lake was constructed, and is managed and maintained to provide excellent fishing for bream and bass. The views of the lake are spectacular. Each lot is private and scenic with plenty of waterfront for enjoying the lake. More lots are available, priced from \$40,000 to \$110,000.