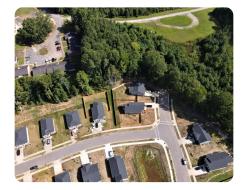

### **PROPERTY SUMMARY**

Located in the growing suburban community of Garner, NC is a 12-acre tract with direct access to municipal water and sewer utilities. Currently zoned R-40 the long-range plan allows for 2.5- 5 units per acre (single unit or townhomes). Possible rezoning may allow for multi-family. Garner's future transportation plan proposes a north-south collection street to provide access to this property. Invest in this major growth area located near the Research Triangle.