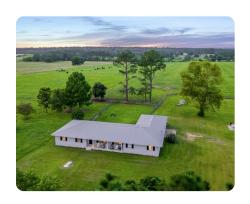

## **PROPERTY SUMMARY**

Located in the Robertsdale area just 1.5 miles from I-10, Buc-cee's, and the Baldwin Beach Express, this farm could be a homesite, residential development, or built out for commercial use. Currently a homesite and working cattle farm, enjoy quick convenient access with ~900 feet of frontage on CR-68, an above average high and dry site with gentle to flat topography, well established pasture that's both fenced and cross fenced, all overlooked by a renovated 4 bedroom, 2 bath home with master suite, double carport, open floor plan, and expansive views of the farm. The large pole / hay barn provides lots of storage and there's even a storm shelter in place for emergencies (or parties). Properties of this quality are rarely available in this area. Don't miss your chance to see it. Contact Clint Flowers, ALC at 855.NLR.LAND for more information.