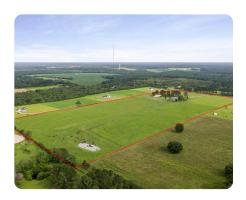

## **PROPERTY SUMMARY**

Located in the Robertsdale area just 1.5 miles from I-10, Buc-cee's, and the Baldwin Beach Express, this farm could be a homesite, residential development, or built out for commercial use. Currently a homesite and working cattle farm, enjoy quick convenient access with ~900 feet of frontage on CR-68, an above average high and dry site with gentle to flat topography, well established pasture that's both fenced and cross fenced, all overlooked by a renovated 4 bedroom, 2 bath home with master suite, double carport, open floor plan, and expansive views of the farm. The large pole / hay barn provides lots of storage and there's even a storm shelter in place for emergencies (or parties). Properties of this quality are rarely available in this area. Don't miss your chance to see it. Contact Clint Flowers, ALC at 855.NLR.LAND for more information.