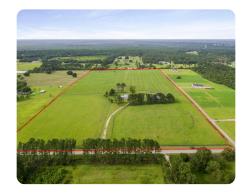

## **PROPERTY SUMMARY**

Located in the Robertsdale area just 1.5 miles from I-10, Buc-cee's, and the Baldwin Beach Express, this farm could be a homesite, residential development, or built out for commercial use. Currently a homesite and working cattle farm, enjoy quick convenient access with ~900 feet of frontage on CR-68, an above average high and dry site with gentle to flat topography, well established pasture that's both fenced and cross fenced, all overlooked by a renovated 4 bedroom, 2 bath home with master suite, double carport, open floor plan, and expansive views of the farm. The large pole / hay barn provides lots of storage and there's even a storm shelter in place for emergencies (or parties). Properties of this quality are rarely available in this area. Don't miss your chance to see it. Contact Clint Flowers, ALC at 855.NLR.LAND for more information.