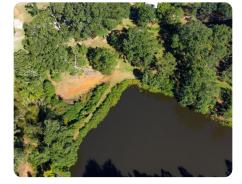

## **PROPERTY SUMMARY**

This property consists of 87 +/- acres in Perry County--near Marion. The property is partially fenced, with a horse barn, a nice bass fishing lake, and excellent hunting. Includes a custom built house that needs some work; the house has some fire damage, but could be fixed really nice. For more information call Will Hairston at (334) 349-2001.