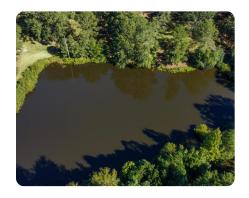

## **PROPERTY SUMMARY**

This property consists of 87 +/- acres in Perry County--near Marion. The property is partially fenced, with a horse barn, a nice bass fishing lake, and excellent hunting. Includes a custom built house that needs some work; the house has some fire damage, but could be fixed really nice. For more information call Will Hairston at (334) 349-2001.