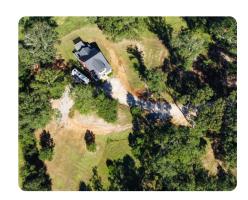

## **PROPERTY SUMMARY**

This property consists of 87 +/- acres in Perry County--near Marion. The property is partially fenced, with a horse barn, a nice bass fishing lake, and excellent hunting. Includes a custom built house that needs some work; the house has some fire damage, but could be fixed really nice. For more information call Will Hairston at (334) 349-2001.