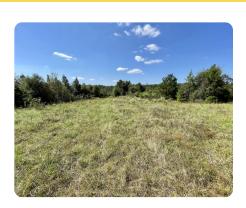

## PROPERTY SUMMARY

This acreage lot is located just outside of Jackson, AL near the end of Bridlepath Road, ideal for a convenient homesite large enough to have some privacy as well. Utilities are available either adjoining the property or nearby, and the property is gently rolling to level with nice potential lake sites and scenic views of surrounding timberland. Enjoy seeing the area's abundant deer, turkey, dove, squirrel, and other wildlife while being minutes from local shopping and schools. Additional acreage is available, inquire for details. This location should qualify for USDA financing, and financing may be available. Some deed restrictions will apply and showings are by appointment only.