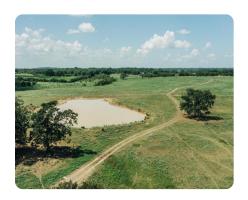

## **PROPERTY SUMMARY**

Pasture ponds and Poteau River frontage just minutes away from Fort Smith with a great homesite on a quiet low traffic county road. This land is currently being grazed by a tenant. There are several ponds and more than enough woods for hunting. Quail, turkeys and deer were observed while inspecting the property. More acreage is available. Please call to schedule an appointment.