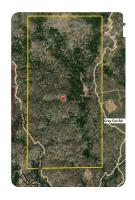

## Michaels Road 5 Points Rural/Agricultural Vacant Land

320 +/- Acres | Kern County, CA | \$249,755

## LOCATION

35.464812/-118.469946

From City of Bakersfield head east on Truxtun AVe to Eye St 446 ft, turn right onto Chester Ave 1.5 mi, turn left onto State Route 58 E ramp 0.2 mi, merge onto CA-58 E 23.3 mi, turn left onto Bealville Rd (signs for Caliente) 2.0 mi, continue onto Caliente