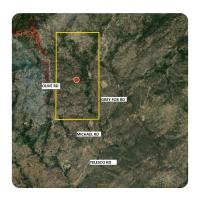

## LOCATION

35.464812/-118.469946

From City of Bakersfield head east on Truxtun AVe to Eye St 446 ft, turn right onto Chester Ave 1.5 mi, turn left onto State Route 58 E ramp 0.2 mi, merge onto CA-58 E 23.3 mi, turn left onto Bealville Rd (signs for Caliente) 2.0 mi, continue onto Caliente

## **PROPERTY SUMMARY**

Price Significantly Reduced To Sell. This property, which is nestled near the Sequoia National Forest and is adjacent to BLM land, has 320 +/- acres with the potential for a nice cabin or home of your dreams on a flat graded area. The property also has natural running water sources (two springs) and has the potential for a well to create an abundance of water opportunities. There is controlled gate access as well as alternative access from 7 miles of dirt road after the asphalt road ends. This site is located 40 miles from Bakersfield with access to powerlines about 2 miles away. Come and make this your hideaway and private oasis!