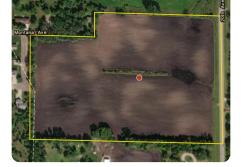

## **ADDRESS**

0 20th Ave NE/Co 57 Benson, MN 56215

## LOCATION

In Benson, travel SE on Hwy 12; turn left/north onto 20th Ave NE/Co 57. Subject will be on the left or west side of the street - the first open parcel after Zielsdorf Auction Service.

## PROPERTY SUMMARY DEVELOPMENT LAND, BENSON, MN

"City of Parks" as Benson is known, is the county seat & home to some of Swift County's largest employers.

The site is mostly level; the city of Benson borders the subject on its west line with Montana Ave and Oregon Ave slated for future expansion through the subject parcel per the City's transportation plan; 20th Ave NE/Co 57 borders the east line and is just off Hwy 12. So, great access to this parcel contributes to the multiple options for this property!