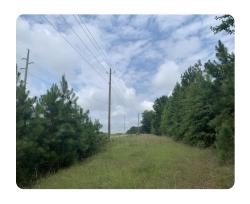

## **PROPERTY SUMMARY**

Over 400 feet of Hwy 41 road frontage. Located less than 5 miles from downtown Barnesville and Gordon State College.

Currently zoned residential by Lamar County despite being surrounded by City of Barnesville zoned tracts.

Numerous opportunities exist. Residential, development, commercial opportunities, recreational.

Currently full of merchantible timber and wildlife.

nationalland.com/listing/south-barnesville-wooded-frontage