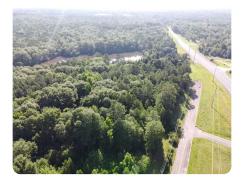

## **PROPERTY SUMMARY**

Over 400 feet of Hwy 41 road frontage. Located less than 5 miles from downtown Barnesville and Gordon State College.

Currently zoned residential by Lamar County despite being surrounded by City of Barnesville zoned tracts.

Numerous opportunities exist. Residential, development, commercial opportunities, recreational.

Currently full of merchantible timber and wildlife.

nationalland.com/listing/south-barnesville-wooded-frontage