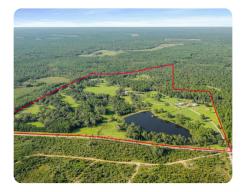

## **Bennett Creek Home and Farm Tract**

167 +/- Acres | Mobile County, AL

## **PROPERTY SUMMARY**

Bennett Creek Home & Farm Tract is one of the most versatile properties around. Offered as a turn-key package, this is your chance to own "Perfect". The 3,600+/-sqft home with wraparound porch sits next to the swimming pool surrounded by a white picket fence and the charming garden with green house. Built in 1994, this custom built home has 4 bedrooms and 3.5 baths with 2 bonus rooms. Antique pine floors, split brick floors, and wood burning fireplace are just a few of the features. The wraparound porch is attached to the open carport with a commercial grade outdoor kitchen adjacent to the coy pond. The house overlooks the 6.5+/-acre lake situated amongst the gently rolling landscape. Enjoy the spectacular view from a rocking chair on the porch. The lake is full of bass, bream, crappie, and catfish, which offer excellent fishing from either the covered dock or by boat. Amenities include a multi-stall horse barn with tack room and skinning rack, a spacious storage barn which is large enou