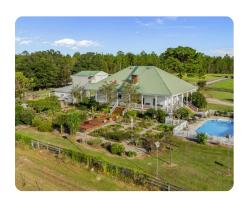

## **PROPERTY SUMMARY**

Bennett Creek Home & Farm Tract is one of the most versatile properties around. Offered as a turn-key package, this is your chance to own "Perfect". The 3,600+/-sqft home with wraparound porch sits next to the swimming pool surrounded by a white picket fence and the charming garden with green house. Built in 1994, this custom built home has 4 bedrooms and 3.5 baths with 2 bonus rooms. Antique pine floors, split brick floors, and wood burning fireplace are just a few of the features. The wraparound porch is attached to the open carport with a commercial grade outdoor kitchen adjacent to the coy pond. The house overlooks the 6.5+/-acre lake situated amongst the gently rolling landscape. Enjoy the spectacular view from a rocking chair on the porch. The lake is full of bass, bream, crappie, and catfish, which offer excellent fishing from either the covered dock or by boat. Amenities include a multi-stall horse barn with tack room and skinning rack, a spacious storage barn which is large enou