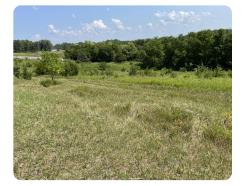

## **PROPERTY SUMMARY**

This is the last lot remaining and the ONLY lot connected to the city sewer. This large residential lot in Blair, NE offers a territorial view that gives a sense of seclusion not often found within city limits. The lot can be sculpted to build your dream home including a walkout basement. This is one of five lots situated on over half of an acre with excellent access to Omaha, NE via a four-lane highway. An abundance of wildlife roams this neighborhood year-round. The neighborhood covenants and plat map can be found on the Property Documents tab located on National Land's website. For additional information contact National Land's listing agent in regard to the details of the Skyline Acres subdivision.