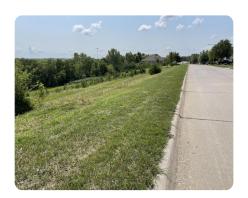

## LOCATION

Southwest edge of Blair, NE on Skyline Drive.

## **PROPERTY SUMMARY**

This is the last lot remaining and the ONLY lot connected to the city sewer. This large residential lot in Blair, NE offers a territorial view that gives a sense of seclusion not often found within city limits. The lot can be sculpted to build your dream home including a walkout basement. This is one of five lots situated on over half of an acre with excellent access to Omaha, NE via a four-lane highway. An abundance of wildlife roams this neighborhood year-round. The neighborhood covenants and plat map can be found on the Property Documents tab located on National Land's website. For additional information contact National Land's listing agent in regard to the details of the Skyline Acres subdivision.