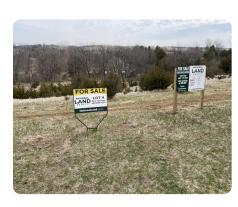

## **Skyline Acres Lot 4**

0.62 +/- Acres | Washington County, NE

ADDRESS

1080 Skyline Drive Blair, NE 68008

## **PROPERTY SUMMARY**

This is the last lot remaining and the ONLY lot connected to the city sewer. This large residential lot in Blair, NE offers a territorial view that gives a sense of seclusion not often found within city limits. The lot can be sculpted to build your dream home including a walkout basement. This is one of five lots situated on over half of an acre with excellent access to Omaha, NE via a four-lane highway. An abundance of wildlife roams this neighborhood year-round. The neighborhood covenants and plat map can be found on the Property Documents tab located on National Land's website. For additional information contact National Land's listing agent in regard to the details of the Skyline Acres subdivision.