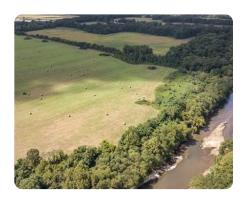

## **PROPERTY SUMMARY**

131+/- Acre tract situated on Bayou Pierre in Claiborne Co, Ms. The property offers something for everyone. Excellent hunting, horseback riding, ATVs ,summer time fun in Choctaw Creek and Bayou Pierre.

The land consists of over 80 Acres of pasture land and the remaining is timber. The tract is completely fenced for horses or cattle with over 3/4 of a mile frontage on Bayou Pierre. Watch the beautiful sunsets from your new home or camp that can be built on the homesite that is equipped with power and water. This is a beautiful property that will make your next land purchase one you will not regret. Give me a call today to schedule your private showing