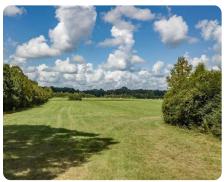

## **PROPERTY SUMMARY**

131+/- Acre tract situated on Bayou Pierre in Claiborne Co, Ms. The property offers something for everyone. Excellent hunting, horseback riding, ATVs ,summer time fun in Choctaw Creek and Bayou Pierre.

The land consists of over 80 Acres of pasture land and the remaining is timber. The tract is completely fenced for horses or cattle with over 3/4 of a mile frontage on Bayou Pierre. Watch the beautiful sunsets from your new home or camp that can be built on the homesite that is equipped with power and water. This is a beautiful property that will make your next land purchase one you will not regret. Give me a call today to schedule your private showing