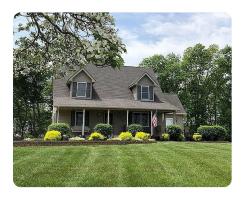

## **PROPERTY SUMMARY**

Private setting with unbelievable views!! This gorgeous home sits on 166 scenic acres with a pond, plenty of pasture fields, and timber/wooded area, great for hunting, horses, farming or just enjoying nature. This 1.5 story home is immaculate, built-in 2000 with 3234 total square feet, 4 bedrooms, 2 baths, large open kitchen with 6 panel solid wood doors, open floor plan, family room, den, game room, red oak flooring and trim throughout. Full finished, poured, walkout basement! Three car 30X54 detached finished garage and a 40X64 pole barn. The property also has a second house, which was built in 2009 with 1948 square feet, full basement, this second home is roughed in needs completed.