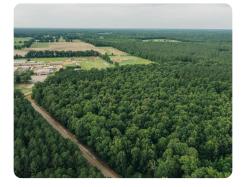

## **PROPERTY SUMMARY**

Timber investment and development property directly adjacent to South Pontotoc High School. This property boasts approximately 1,250 feet of road frontage on South Pontotoc Road in a high traffic growth area with direct access to South Pontotoc High School. This is truly a multi-use property with opportunities such as commercial, multi-family housing, or residential. Excellent long term investment potential. Minerals reserved. Owner financing available for a qualified buyer.