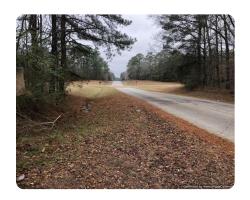

## LOCATION

Go North on the Natchez Trace about 15 minutes. Turn right onto Rockport Road. The property is where Rockport and the Parkway meet.

## **PROPERTY SUMMARY**

54+/- acres of 15 year old plantation pine. This stand has been sprayed and is growing exceptionally well. Property is about 15 minutes from Kosciusko. Access is on Rockport Road in Ethel which fronts the Natchez Trace Parkway. There are internal roads and a bridge over the creek. The deer and turkey hunting is very good in this area. Don't miss this great hunting property!