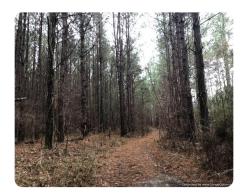

## **PROPERTY SUMMARY**

54+/- acres of 15 year old plantation pine. This stand has been sprayed and is growing exceptionally well. Property is about 15 minutes from Kosciusko. Access is on Rockport Road in Ethel which fronts the Natchez Trace Parkway. There are internal roads and a bridge over the creek. The deer and turkey hunting is very good in this area. Don't miss this great hunting property!