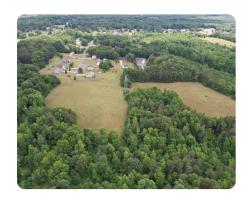

## **PROPERTY SUMMARY**

31.33 acres of undeveloped land at the end of a cul-de-sac in a Booming area. This land joins an existing developed neighborhood on a paved street with Power, water, sewer & telephone available. Ideal for a developer or an investment property