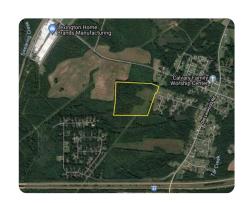

## **PROPERTY SUMMARY**

31.33 acres of undeveloped land at the end of a cul-de-sac in a Booming area. This land joins an existing developed neighborhood on a paved street with Power, water, sewer & telephone available. Ideal for a developer or an investment property