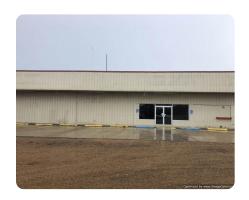

## **PROPERTY SUMMARY**

This Commercial Property consists of two parcels for a total of approximately 1.61 acres. This business was formerly a Home Hardware and Building Supply Store. There are three separate metal buildings consisting of the main store building and separate storage and warehouses. There is additionally a metal cyclone fence for extra security. This business could be converted to another type business if you did not want to sell home and building supplies. There is room for expansion on back of lot. It is located on Hwy. 12 West in Kosciusko, MS in the geographic center of the State of Mississippi and therefore a great business location.