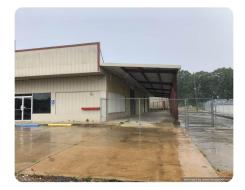

## **PROPERTY SUMMARY**

This Commercial Property consists of two parcels for a total of approximately 1.61 acres. This business was formerly a Home Hardware and Building Supply Store. There are three separate metal buildings consisting of the main store building and separate storage and warehouses. There is additionally a metal cyclone fence for extra security. This business could be converted to another type business if you did not want to sell home and building supplies. There is room for expansion on back of lot. It is located on Hwy. 12 West in Kosciusko, MS in the geographic center of the State of Mississippi and therefore a great business location.