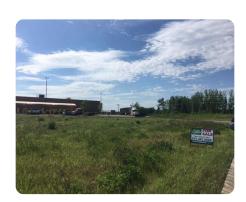

## **PROPERTY SUMMARY**

Lot 9: Shovel-Ready Commercial Zoned Opportunity!

Well-situated in developing area with new school to SW; Wal-Mart to West; new T-Mobile site to South on Rock Ridge Dr; new charter school to NE at junction of Rock Ridge Dr and Park Ridge Dr

Shovel-ready with city utilities available

Many allowed uses within the CD (Commercial District)

Tax Increment Financing Available

Just off US Hwy 169