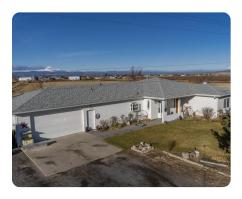

## Culver Farm Iris Lane

155.82 +/- Acres | Jefferson County, OR

ADDRESS

3227 SW Iris Lane Culver, OR 97734

## **PROPERTY SUMMARY**

High producing Jefferson County, Culver, OR 155.82 deeded ac farm with 146.5 ac water rights + home. Strategically located to take advantage of Central OR beauty and recreational sites. Farm yourself or lease out for cash rent. It could be turned into equestrian paradise. A great place to call home with the outstanding sunrises and sunsets over the Cascade Mountains.