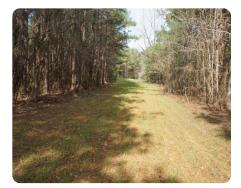

The tract features a good stand of pine with scattered hardwoods that provide food and cover for trophy whitetail deer and turkeys. Sparks Creek flows yearround, enhancing habitat and offering additional recreational potential.