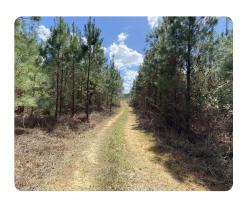

## **PROPERTY SUMMARY**

A great recreation property with paved road frontage along Co. Rd. 20 in Antioch, AL, only 15 minutes from the Walmart in Brent. The property lays well with gently rolling topography and an excellent interior road system leading to two food plots. A little dozer work and another large food plot could be easily established. The location, paved road frontage, and terrain makes for a great homestead property as well. For more information or to set up a tour call Monroe Payne or Adam Aderholt!