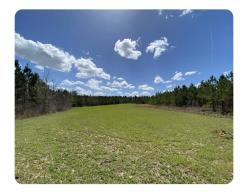

## **PROPERTY SUMMARY**

A great recreation property with paved road frontage along Co. Rd. 20 in Antioch, AL, only 15 minutes from the Walmart in Brent. The property lays well with gently rolling topography and an excellent interior road system leading to two food plots. A little dozer work and another large food plot could be easily established. The location, paved road frontage, and terrain makes for a great homestead property as well. For more information or to set up a tour call Monroe Payne or Adam Aderholt!