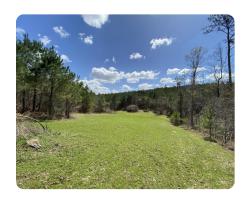

## **PROPERTY SUMMARY**

A great recreation property with paved road frontage along Co. Rd. 20 in Antioch, AL, only 15 minutes from the Walmart in Brent. The property lays well with gently rolling topography and an excellent interior road system leading to two food plots. A little dozer work and another large food plot could be easily established. The location, paved road frontage, and terrain makes for a great homestead property as well. For more information or to set up a tour call Monroe Payne or Adam Aderholt!