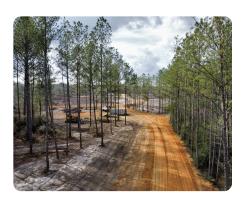

## **PROPERTY SUMMARY**

This waterfront retreat on Persimmon Creek located near Styx River sits just over 1/2 mile from Interstate-10 at Exit 53. Enjoy multiple uses such as fishing, hunting, and timber investment with the opportunity to build a cabin on the creek. Persimmon Creek, a wide, beautiful spring-fed year-round creek, flows the perimeter of the property. Property is located in the hurricane force storm surge flood plain, additional high ground adjoining acreage available for homesite to this tract. Direct access off paved CR-64 with utilities available.