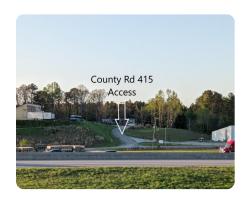

## **ADDRESS**

0 County Road 415 Heflin, AL 36264

## LOCATION

From Heflin, AL take I-20 East. Take Exit 210 (Ranburne/Muscadine) to Cleburne County Road 49 (CR 49). Turn left (north) on CR 49 at the bottom of the exit ramp. Continue for approximately 0.1-mile and turn right (east) to continue on CR 49 for another 0.1-mile. Take the second left (north) on CR 415 beside Fireworks

## PROPERTY SUMMARY

Welcome to Alabama the beautiful! Exit Here! This 40+/- acre tract is truly a rare investment/development opportunity strategically located between Atlanta and Birmingham at Alabama's first and last I-20 exit (4.5 miles west of the Georgia state line). Undeveloped/unzoned/unrestricted land includes approximately 700 feet of visible frontage along the north side of I-20 at Exit 210 (Muscadine/Ranburne). Cleburne County Road 49 provides parallel service road frontage and access to this property with many potential uses along a rapidly growing interstate corridor. Please contact Tom Maxwell for more information: 205-999-0876