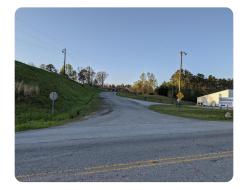

## LOCATION

From Heflin, AL take I-20 East. Take Exit 210 (Ranburne/Muscadine) to Cleburne County Road 49 (CR 49). Turn left (north) on CR 49 at the bottom of the exit ramp. Continue for approximately 0.1-mile and turn right (east) to continue on CR 49 for another 0.1-mile. Take the second left (north) on CR 415 beside Fireworks

## PROPERTY SUMMARY

Welcome to Alabama the beautiful! Exit Here! This 40+/- acre tract is truly a rare investment/development opportunity strategically located between Atlanta and Birmingham at Alabama's first and last I-20 exit (4.5 miles west of the Georgia state line). Undeveloped/unzoned/unrestricted land includes approximately 700 feet of visible frontage along the north side of I-20 at Exit 210 (Muscadine/Ranburne). Cleburne County Road 49 provides parallel service road frontage and access to this property with many potential uses along a rapidly growing interstate corridor. Please contact Tom Maxwell for more information: 205-999-0876