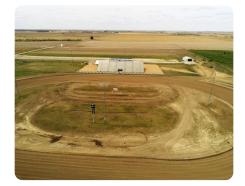

## **PROPERTY SUMMARY**

Junction Motor Speedway is a fantastic turn-key dirt track with facilities! It's all here: track, seats for 4,000, concessions, announcer's booth, four private suites, fully fenced, best lighting available, machine shed for track equipment, lots of parking, irrigation well for track water, farmland, and more! You won't find a nicer, more well-kept facility. The track is in a great location with access just off the new Highway 81 four-lane and I-80.