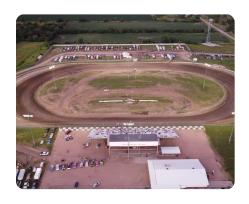

## **PROPERTY SUMMARY**

Junction Motor Speedway is a fantastic turn-key dirt track with facilities! It's all here: track, seats for 4,000, concessions, announcer's booth, four private suites, fully fenced, best lighting available, machine shed for track equipment, lots of parking, irrigation well for track water, farmland, and more! You won't find a nicer, more well-kept facility. The track is in a great location with access just off the new Highway 81 four-lane and I-80.