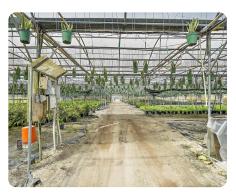

## **PROPERTY SUMMARY**

Coralwood is a successful foliage nursery strategically located in the center of Florida. While growing in house a variety of popular plant varieties the owners supplement their business with considerable brokerage transactions. This offering includes 20,000 sq. ft. of double poly hoop houses; 125,000 sq. ft. of shade houses; a 3 bedroom/2 bath home; three 4" wells; a 3600 sq. ft. 3 bay warehouse; frontage on two roads; equipment associated with the nursery; the Sellers customer list; and the plant inventory.