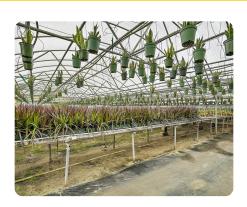

## **PROPERTY SUMMARY**

Coralwood is a successful foliage nursery strategically located in the center of Florida. While growing in house a variety of popular plant varieties the owners supplement their business with considerable brokerage transactions. This offering includes 20,000 sq. ft. of double poly hoop houses; 125,000 sq. ft. of shade houses; a 3 bedroom/2 bath home; three 4" wells; a 3600 sq. ft. 3 bay warehouse; frontage on two roads; equipment associated with the nursery; the Sellers customer list; and the plant inventory.