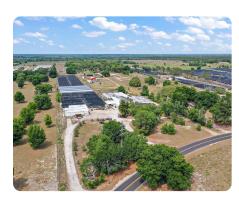

## **Coralwood Nursery**

7.2 +/- Acres | Orange County, FL

ADDRESS 4605 Ondich Street Apopka, FL 32712

## **PROPERTY SUMMARY**

Coralwood is a successful foliage nursery strategically located in the center of Florida. While growing in house a variety of popular plant varieties the owners supplement their business with considerable brokerage transactions. This offering includes 20,000 sq. ft. of double poly hoop houses; 125,000 sq. ft. of shade houses; a 3 bedroom/2 bath home; three 4" wells; a 3600 sq. ft. 3 bay warehouse; frontage on two roads; equipment associated with the nursery; the Sellers customer list; and the plant inventory.