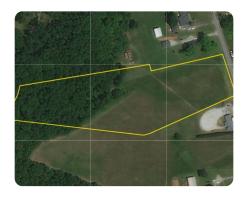

#### **ADDRESS**

3186 Green Pond Road Gray Court, SC 29645

#### LOCATION

From I-85, take Exit 24 onto Fairview St Ext. Go appx. 4 miles and at the four-way stop, turn left. After appx. 1.5 miles, the property will be on your right, just before the Sav-Way station

### **PROPERTY SUMMARY**

Looking for a quiet, rural homestead within 20 miles of Greenville? This 7.56 +/- acres on Green Pond Road in Grey Court is the perfect place to build your dream home. The property consists of 4.5 +/- acres open land, seeded in hay, with a great homesite on a hill, and 3 +/- acres of beautiful hardwood timber. It also features a flowing creek that runs along the edge of the property. Utilities include electricity and public water (property has been perc tested). Limited to 2 homes on the 7.56 +/- acres, you'll be protected from future development. Whether you want to raise livestock or horses or just want some land to stretch your legs and enjoy the country, this is the tract for you!