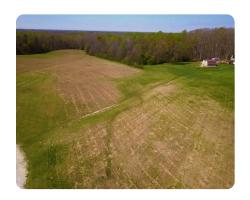

### **PROPERTY SUMMARY**

Looking for a quiet, rural homestead within 20 miles of Greenville? This 7.56 +/- acres on Green Pond Road in Grey Court is the perfect place to build your dream home. The property consists of 4.5 +/- acres open land, seeded in hay, with a great homesite on a hill, and 3 +/- acres of beautiful hardwood timber. It also features a flowing creek that runs along the edge of the property. Utilities include electricity and public water (property has been perc tested). Limited to 2 homes on the 7.56 +/- acres, you'll be protected from future development. Whether you want to raise livestock or horses or just want some land to stretch your legs and enjoy the country, this is the tract for you!