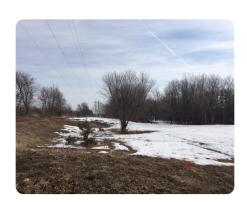

## **PROPERTY SUMMARY**

RARE FIND: Rural, Wooded Red Wing, MN Building Site!

COVID got you down? Ready to move to your dream site?

Look no further! This picturesque rural building site offers woods and open ground and sits atop a hill for a partial view of the river valley through the woods.

Rezoned March, 2021 to A-2, General Ag to allow this site to be developed with your dream home.

See maps/survey under the "Property Documents Tab".

NOTE: bins/debris have all been removed and site is ready for you to create your dream building site.