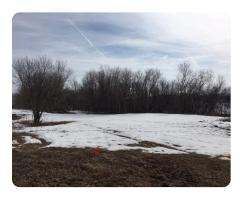

## **PROPERTY SUMMARY**

RARE FIND: Rural, Wooded Red Wing, MN Building Site!

COVID got you down? Ready to move to your dream site?

Look no further! This picturesque rural building site offers woods and open ground and sits atop a hill for a partial view of the river valley through the woods.

Rezoned March, 2021 to A-2, General Ag to allow this site to be developed with your dream home.

See maps/survey under the "Property Documents Tab".

NOTE: bins/debris have all been removed and site is ready for you to create your dream building site.