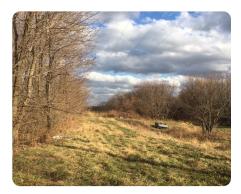

## **PROPERTY SUMMARY**

RARE FIND: Rural, Wooded Red Wing, MN Building Site!

COVID got you down? Ready to move to your dream site?

Look no further! This picturesque rural building site offers woods and open ground and sits atop a hill for a partial view of the river valley through the woods.

Rezoned March, 2021 to A-2, General Ag to allow this site to be developed with your dream home.

See maps/survey under the "Property Documents Tab".

NOTE: bins/debris have all been removed and site is ready for you to create your dream building site.