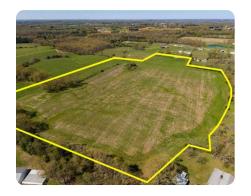

## zBGK01 - Beautiful Pasture, Farm Land, Future Homesite

35 +/- Acres | Lauderdale County, AL

**ADDRESS** 0000 Turrentine Road Killen, AL 35645

Beautiful +/- 35 acres in the country with rolling hills and space to roam at the the end of Turrentine Road just outside of Florence, Alabama. Currently in crop and pasture land with a small pond, this property has amazing road frontage at the end Turrentine Rd lending for an excellent location to build your dream home with plenty of acreage to enjoy. The opportunities are endless: horse farm, cattle farm, farmland, you name it. This is truly a secluded treasure.