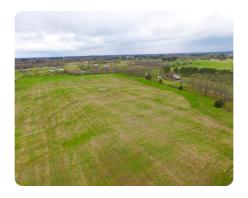

## zBGK01 - Beautiful Pasture, Farm Land, Future Homesite

35 +/- Acres | Lauderdale County, AL

**ADDRESS** 0000 Turrentine Road Killen, AL 35645

Beautiful +/- 35 acres in the country with rolling hills and space to roam at the the end of Turrentine Road just outside of Florence, Alabama. Currently in crop and pasture land with a small pond, this property has amazing road frontage at the end Turrentine Rd lending for an excellent location to build your dream home with plenty of acreage to enjoy. The opportunities are endless: horse farm, cattle farm, farmland, you name it. This is truly a secluded treasure.