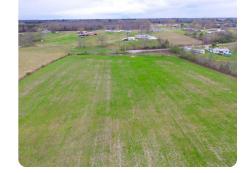

## zBGK01 - Beautiful Pasture, Farm Land, Future Homesite

35 +/- Acres | Lauderdale County, AL

**ADDRESS** 0000 Turrentine Road Killen, AL 35645

Beautiful +/- 35 acres in the country with rolling hills and space to roam at the the end of Turrentine Road just outside of Florence, Alabama. Currently in crop and pasture land with a small pond, this property has amazing road frontage at the end Turrentine Rd lending for an excellent location to build your dream home with plenty of acreage to enjoy. The opportunities are endless: horse farm, cattle farm, farmland, you name it. This is truly a secluded treasure.