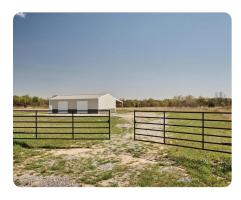

## **Duck Hollow Ranch**

160 +/- Acres | Hughes County, OK

**ADDRESS** CR NW 124 Wetumka, OK 74883

LOCATION

## **PROPERTY SUMMARY**

Duck Hollow Ranch is a dynamic property that provides excellent opportunities to both waterfowl and whitetail hunters alike, in a very diverse terrain setting with the modern conveniences of a new shop, full bath, and well! The topography is gently rolling with a makeup of mature hardwoods, perennial creek bottom, wetlands, and early succession enabling this unique ranch the ability to support abundant wildlife. This property sits in one of the top producing big buck counties in the state and just a few miles west of the town of Wetumka making retrieving supplies a breeze! Quick access to HWY 9 and I 40 puts this rare gem within 80 miles of both OKC/Tulsa and just a little over 3 hours from downtown Dallas! Once you drive though the electric gates all of the heavy lifting has been accomplished leaving you to just pull in, plug up, and tune out!