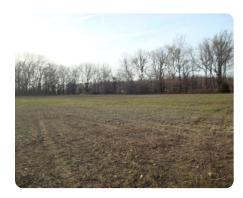

#### **PROPERTY SUMMARY**

Located between Tunica & Clarksdale, only 45 minutes away from Memphis, is a great little row crop farm with some timber potential as well. The farmland (about 83 Tillable acre) is mostly unimproved dry land, but does produce cash rent. There could be some waterfowl development with a little work and water control structures. The property has blacktop road frontage and a house site. There is currently a house on the property but is not habitable in its current state. If you wanted a small place with good access and didn't want to break the bank, this is it.