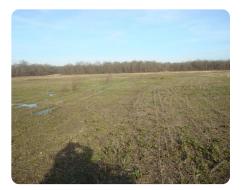

#### **PROPERTY SUMMARY**

Located between Tunica & Clarksdale, only 45 minutes away from Memphis, is a great little row crop farm with some timber potential as well. The farmland (about 83 Tillable acre) is mostly unimproved dry land, but does produce cash rent. There could be some waterfowl development with a little work and water control structures. The property has blacktop road frontage and a house site. There is currently a house on the property but is not habitable in its current state. If you wanted a small place with good access and didn't want to break the bank, this is it.