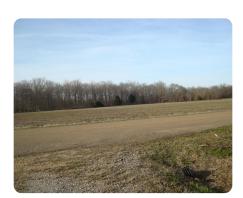

#### **PROPERTY SUMMARY**

Located between Tunica & Clarksdale, only 45 minutes away from Memphis, is a great little row crop farm with some timber potential as well. The farmland (about 83 Tillable acre) is mostly unimproved dry land, but does produce cash rent. There could be some waterfowl development with a little work and water control structures. The property has blacktop road frontage and a house site. There is currently a house on the property but is not habitable in its current state. If you wanted a small place with good access and didn't want to break the bank, this is it.